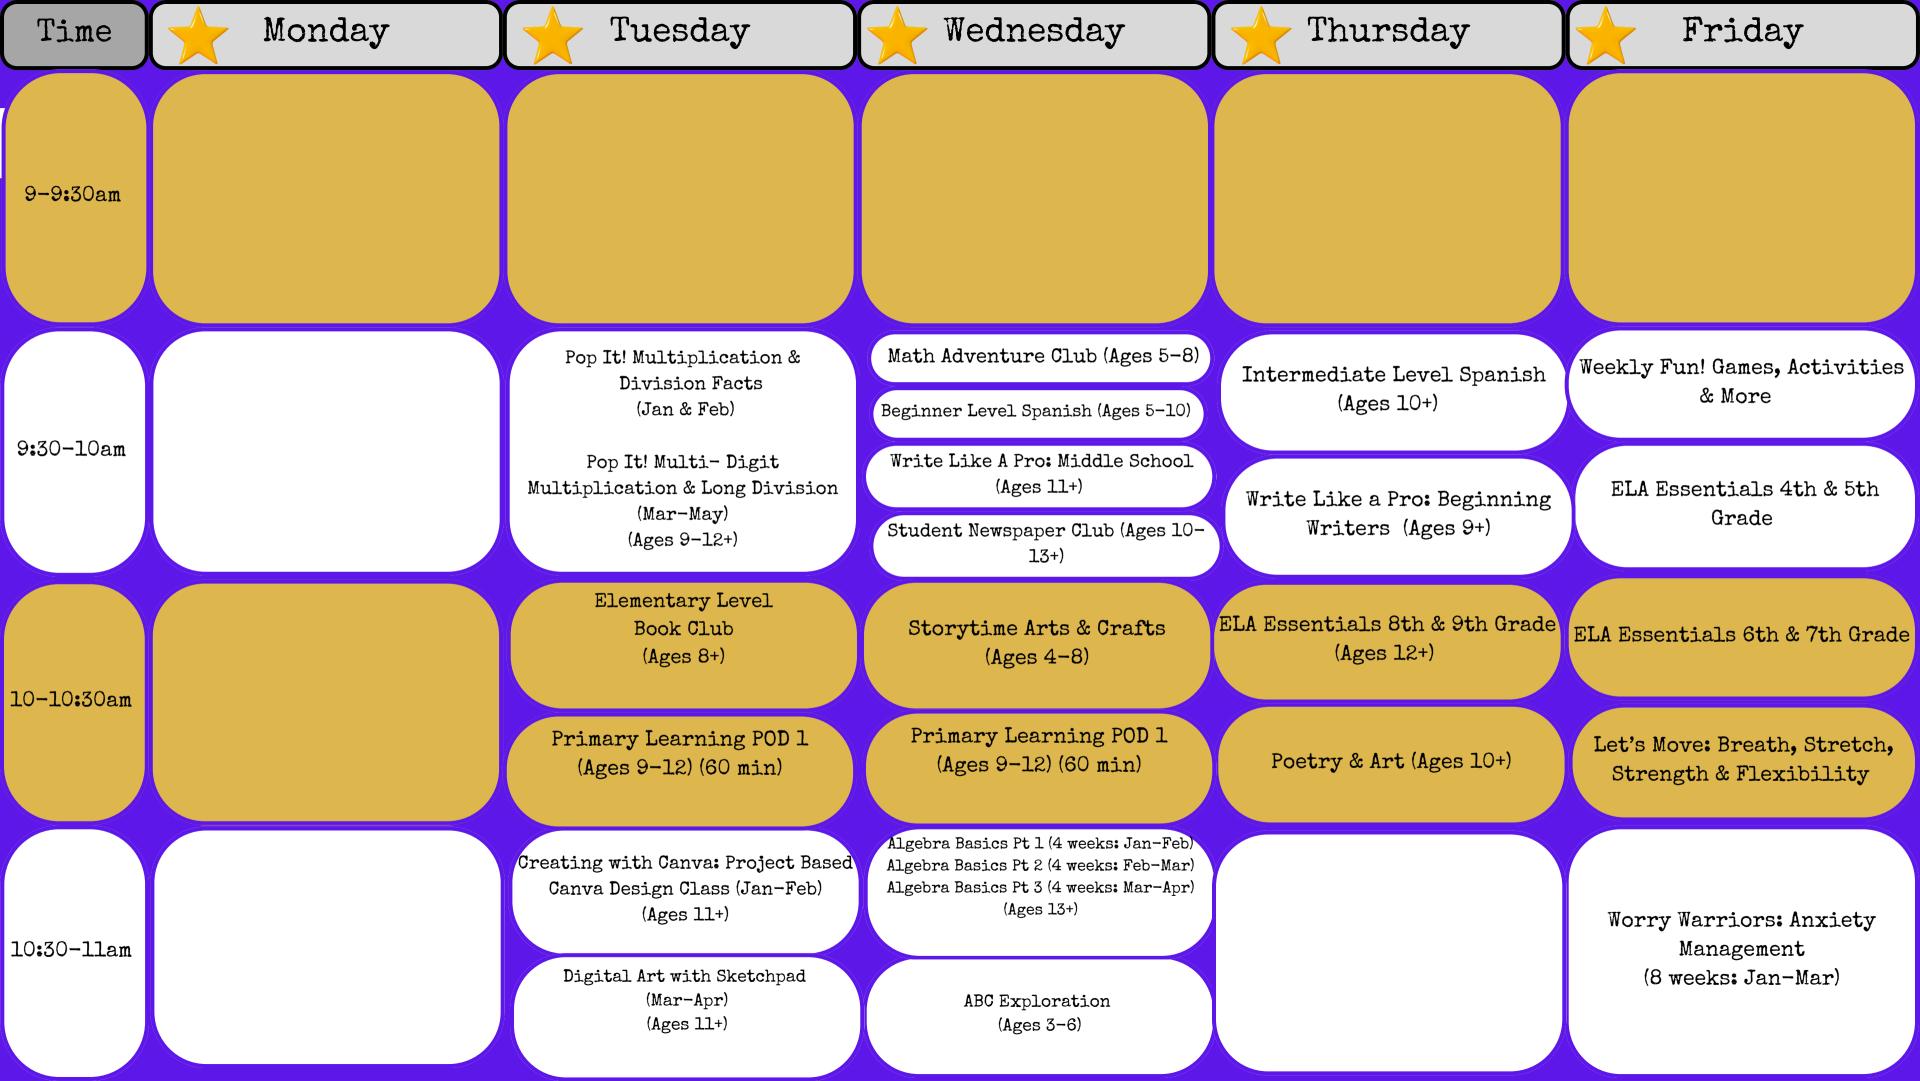

| Time       | Monday                                    | Tuesday                                                                                                                                                                                                                            | Wednesday                                                                                                                                                                                                                                          | Thursday                                                                         | Friday                                  |
|------------|-------------------------------------------|------------------------------------------------------------------------------------------------------------------------------------------------------------------------------------------------------------------------------------|----------------------------------------------------------------------------------------------------------------------------------------------------------------------------------------------------------------------------------------------------|----------------------------------------------------------------------------------|-----------------------------------------|
| 11-11:30am |                                           | Primary Learning POD 2 (Ages 9-12) (11:15-12:15pm) 60 min  Reading & Writing for Exceptional Learners (Ages 7- 10) (11:15-12:15pm) 60 min                                                                                          | Close Reading and Comprehension for Developing Readers (ages 8+)  Primary Learning POD 2 (Ages 9-12) (11:15-12:15pm) 60 min  Reading & Writing for Exceptional Learners (Ages 7-10) (11:15-12:15pm) 60 min                                         | Early Primary Learning Pals Group 2 (Ages 6-8) *11:00-11:40am 40 min             | Mystery Lover's Book Club               |
| 11:30-12pm |                                           |                                                                                                                                                                                                                                    | Middle School/High School<br>Social Club (Bi weekly)<br>(Ages 11+)                                                                                                                                                                                 |                                                                                  | Playdoh: Create & Practice CVC<br>Words |
| 12-12:30pm | Early Learning POD 1<br>(Ages 6-8) 60 min | Phonemic Awareness Level 2 (Ages 4-7)                                                                                                                                                                                              | Creative Watercolor Club<br>(All Ages)                                                                                                                                                                                                             | Delicious & Nutritious Treats (All Ages)  Early Learning POD 1 (Ages 6-8) 60 min | Make Your Own Scrapbook                 |
| 12:30-lpm  |                                           | Learning Sight Words Level 2 (Ages 4-7)  International Cuisine for Aspiring Chefs (All Ages)  Project Based Learning: Island Survival (Jan & Feb) (Ages 9-13)  Project Based Learning: Design a Waterpark! (Mar & Apr) (Ages 9-13) | National Geographic: Reading & Activity Club (Jan & Feb) (Ages 8+)  Scholastic News: Art, Reading, Writing & Vocabulary (Mar & Apr) (Ages 8+)  Let's Draw & Learn About Birds (Ages 7+)  Orton Gillingham: Spelling, Reading & Writing (ages 7-13) |                                                                                  |                                         |