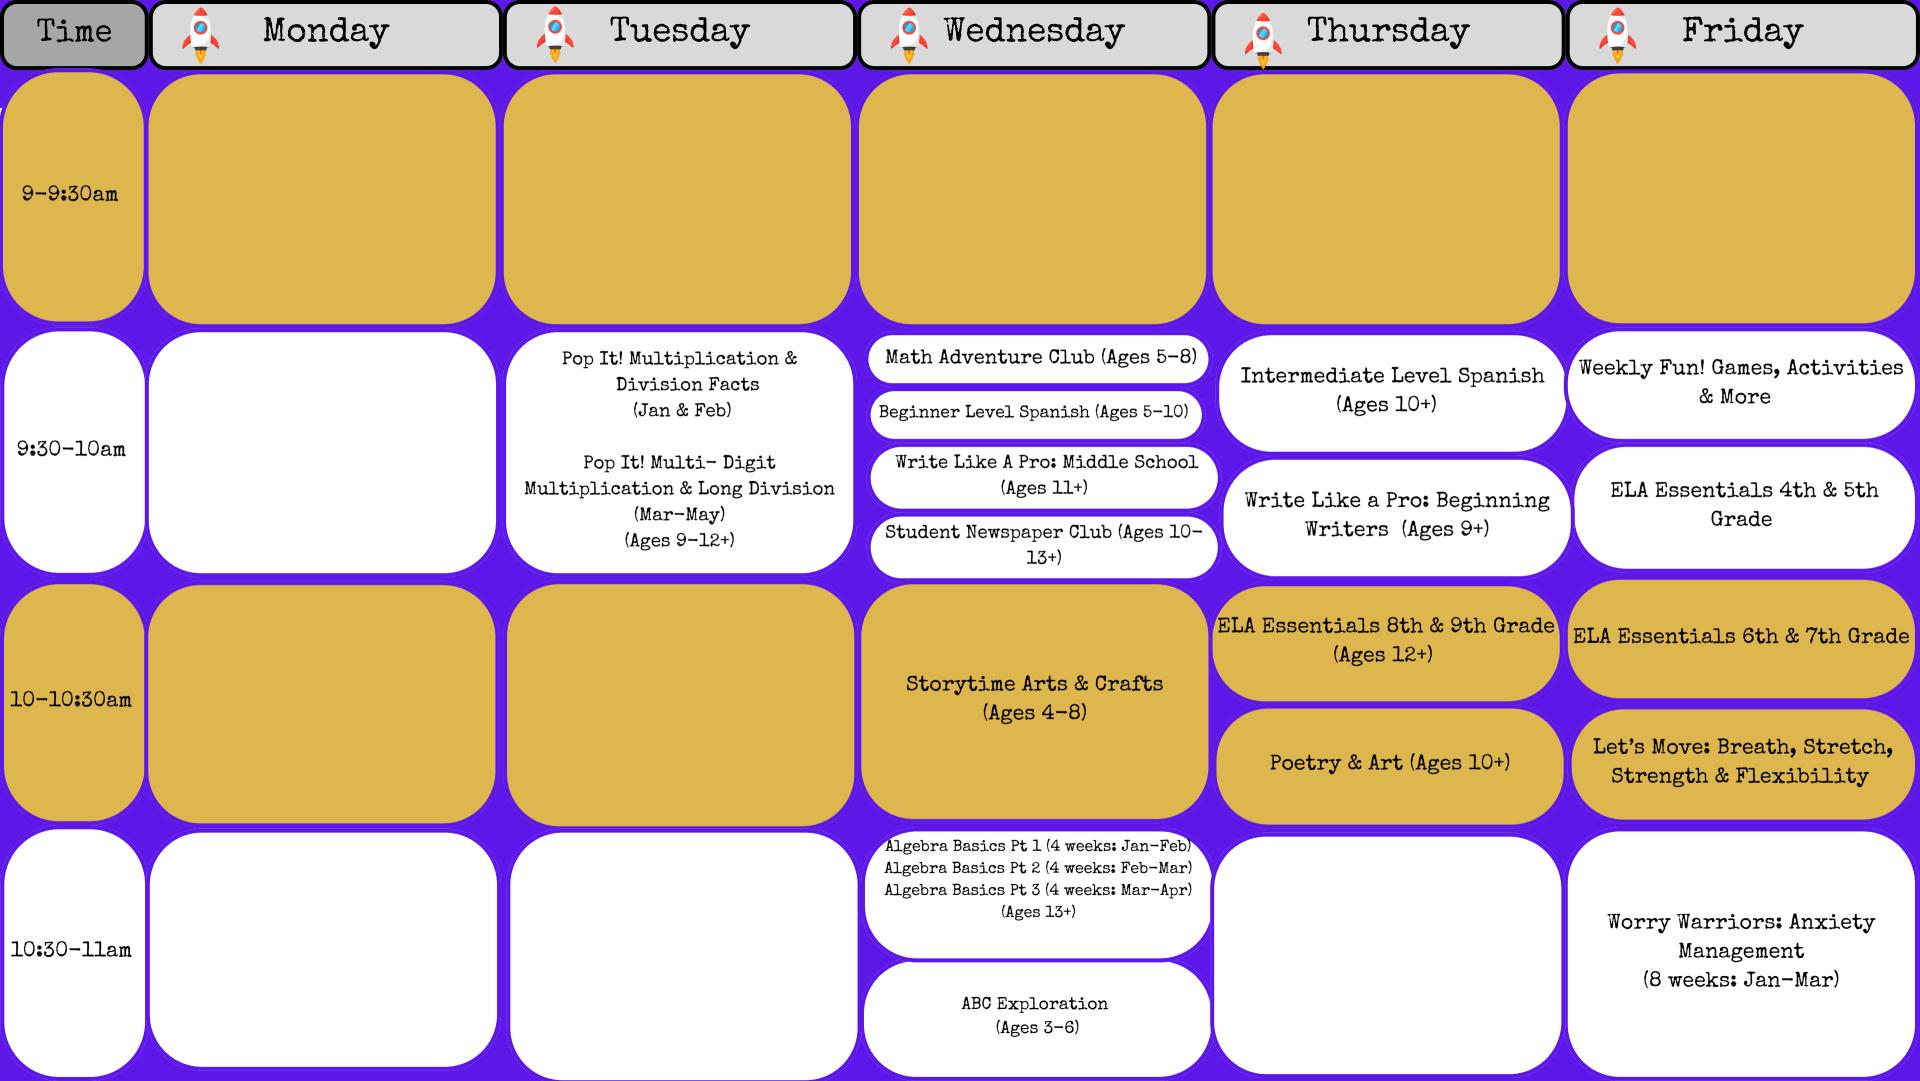

| Time       | , Monday | Tuesday                                                                                                                                      | 🔑 Wednesday                                                                                                                                                                                                                                        | ? Thursday                                                           | Friday                                  |
|------------|----------|----------------------------------------------------------------------------------------------------------------------------------------------|----------------------------------------------------------------------------------------------------------------------------------------------------------------------------------------------------------------------------------------------------|----------------------------------------------------------------------|-----------------------------------------|
| 11-11:30am |          |                                                                                                                                              |                                                                                                                                                                                                                                                    | Early Primary Learning Pals Group 2 (Ages 6-8) *11:00-11:40am 40 min |                                         |
| 11:30-12pm |          |                                                                                                                                              | Middle School/High School<br>Social Club (Bi weekly)<br>(Ages 11+)                                                                                                                                                                                 |                                                                      | Playdoh: Create & Practice CVC<br>Words |
| 12-12:30pm |          | Phonemic Awareness Level 2 (Ages 4-7)                                                                                                        | Creative Watercolor Club<br>(All Ages)                                                                                                                                                                                                             | Delicious & Nutritious Treats<br>(All Ages)                          | Make Your Own Scrapbook                 |
| 12:30-lpm  |          | Project Based Learning: Island<br>Survival (Jan & Feb) (Ages 9-13)<br>Project Based Learning: Design a<br>Waterpark! (Mar & Apr) (Ages 9-13) | National Geographic: Reading & Activity Club (Jan & Feb) (Ages 8+)  Scholastic News: Art, Reading, Writing & Vocabulary (Mar & Apr) (Ages 8+)  Let's Draw & Learn About Birds (Ages 7+)  Orton Gillingham: Spelling, Reading & Writing (ages 7-13) |                                                                      |                                         |

| Time     | , Monday                                                         | Tuesday                                                                                                                                                  | 🤼 Wednesday                             | Thursday                                                                                                                    | Friday                                         |
|----------|------------------------------------------------------------------|----------------------------------------------------------------------------------------------------------------------------------------------------------|-----------------------------------------|-----------------------------------------------------------------------------------------------------------------------------|------------------------------------------------|
| 1-1:30pm |                                                                  | Geometry Pt 1 (4 weeks: Jan & Feb) Geometry Pt 2 (4 weeks: Feb & Mar) (Ages 11+)  Statistics (4 weeks: Mar-May) (Ages 11+)  Math with Friends (Ages 3-6) | Sketch Club<br>*1:15-2:00<br>(Ages 10+) | Primary Learning Pals Group 2 (Ages 9-12) *1:00-1:40pm 40 min                                                               |                                                |
| 1:30-2pm |                                                                  | Let's Go Abroad: Virtual Field<br>Trip Exploration (Ages 7+)                                                                                             |                                         |                                                                                                                             |                                                |
| 2-2:30pm | American Girl/I Survived<br>Book Club (Bi-weekly)<br>(Ages 9-14) | PreK/Kindergarten Learning Pals (Ages 3-5) *2:00-2:20pm                                                                                                  |                                         | Intermediate Learning Pals Group 2 (Ages 13-14) 2:00-2:40pm 40 min  PreK/Kindergarten Learning Pals (Ages 3-5) *2:00-2:20pm | Seasonal Arts & Crafts (All<br>Ages )          |
| 2:30-3pm | Mad Scientist!<br>(Ages 7–11)                                    | Party 11 Inaly DeathIng 1 and I                                                                                                                          |                                         | Roblox Hangout<br>*2:45-3:15pm (All Ages)<br>Sign Up Only                                                                   | Wacky Science Experiments<br>(Ages 7+)         |
|          | Critical Thinking & Logic for<br>Teens<br>(Ages 13+)             | 12) Weekly Social Club (All Ages)                                                                                                                        |                                         | Early Primary Learning Pals 1 (Ages 2:30-2:50pm)                                                                            | Let's Draw & Learn About Animals<br>(All Ages) |

| Time     | , Monday | Tuesday                                                | 🤼 Wednesday | ? Thursday                                             | Friday                               |
|----------|----------|--------------------------------------------------------|-------------|--------------------------------------------------------|--------------------------------------|
| 3-3:30pm |          | Primary Learning Pals 1 (Ages 9-12) *3:00-3:20pm       |             | Primary Learning Pals 1<br>(Ages 9-12)<br>*3:00-3:20pm | History A—Z (Ages 7—13)              |
| 3:30-4pm |          | Intermediate Learning Pals 1 (Ages 13-14) *3:30-3:50pm |             | Intermediate Learning Pals 1 (Ages 13-14) *3:30-3:50pm | Let's Make Math Fun (Ages 8–11)      |
| 4-4:30pm |          | Math, Arts & Crafts Oh My!<br>(Ages 7+)                |             | Unsolved Mysteries (All Ages)                          | Road Trip Across the USA (Ages 7-13) |
| 4:30-5pm |          |                                                        |             |                                                        |                                      |